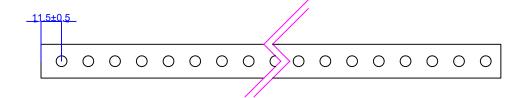

| Checked:  | M.I        |
|-----------|------------|
| Approved: | 07/01/2019 |

Notes:

Material:

19mm x 1,2mm galvanised steel coil grade DX51

Note: Hole positions may vary as illustrated above.