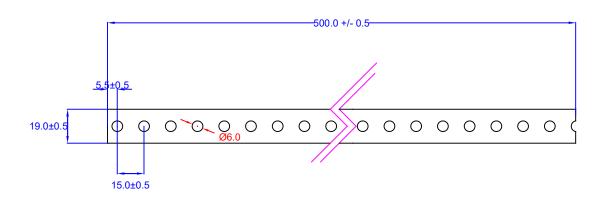

| Checked:  | M.I        |
|-----------|------------|
| Approved: | 07/01/2019 |

Notes:

Material:

19mm x 1,2mm galvanised steel coil grade DX51

Note: Hole positions may vary as illustrated above.