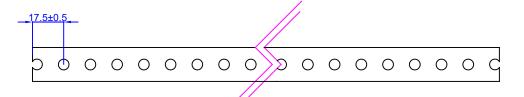

| Checked:  | M.I        |
|-----------|------------|
| Approved: | 07/01/2019 |

Notes:

Material:

19mm x 1,2mm galvanised steel coil grade DX51

Note: Hole positions may vary as illustrated above.